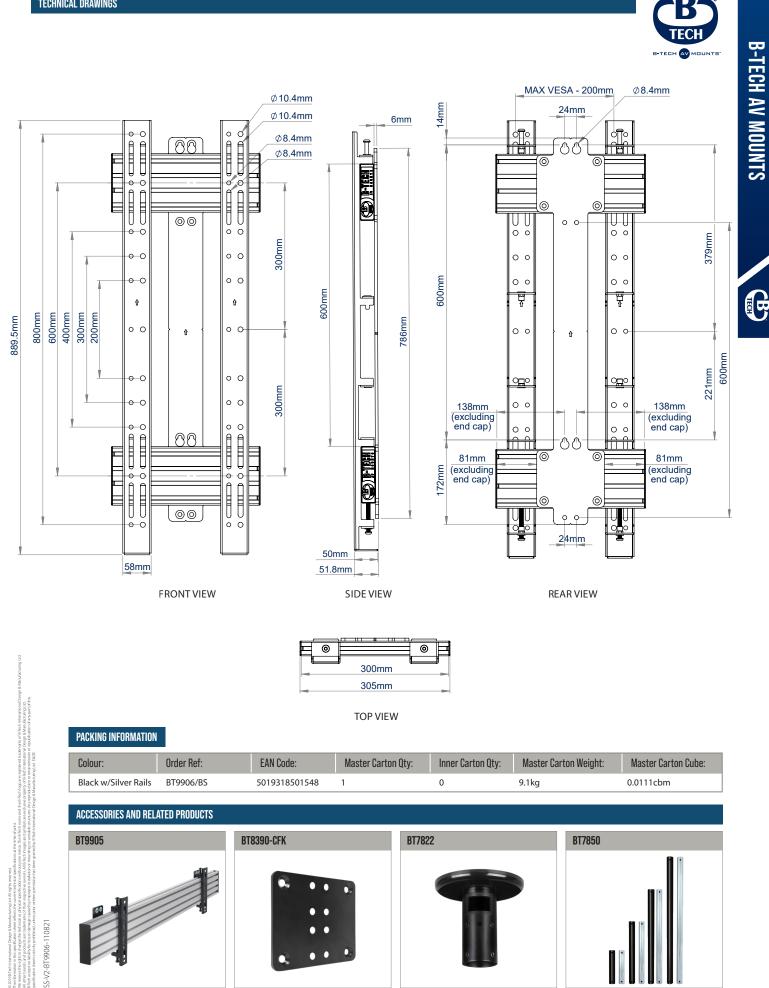

| SPECIFICATION                 |                                 |
|-------------------------------|---------------------------------|
| Recommended screen size       | 86"                             |
| Max load                      | 50kg                            |
| Max VESA <sup>®</sup> fixings | 800 x 200                       |
| VESA® fixings when mounting   | LG's 86BH5 600 x 200            |
| Distance from wall            | 52mm                            |
| Dimensions                    | L: 305mm x H: 886mm x D: 51.8mm |
| Colour horizontal rail        | Silver                          |
| Colour VESA arms              | Black                           |

wall, allowing easy access to connectors

Arms feature levelling screws to adjust the screen height

VES/ 800 2Õo

50KG

**←** 

High-end aesthetic quality with stylish end caps for a neat and tidy install

SYSTEM