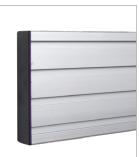

| SPECIFICATION                 |                                 |
|-------------------------------|---------------------------------|
| Recommended screen size       | 86"                             |
| Max load                      | 50kg                            |
| Max VESA <sup>®</sup> fixings | 800 x 200                       |
| VESA® fixings when mounting   | LG's 86BH5 600 x 200            |
| Distance from wall            | 52mm                            |
| Dimensions                    | L: 305mm x H: 886mm x D: 51.8mm |
| Colour horizontal rail        | Silver                          |
| Colour VESA arms              | Black                           |

## **FEATURES**

- Designed for use with the LG 86BH5C 86", 58:9 Ultra-Stretch Signage
- Mounts screen just 65mm from wall whilst still allowing easy access to connectors
- Ideal for portrait mounting
- Arms feature levelling screws to adjust the screen height
- Pole mounted version for ceiling and floor mounting is
- available on request
- Safety screws help prevent unauthorised removal of screens
- High end aesthetic quality with stylish end caps for a neat and tidy install
- Landscape mounted solution also available, please see BT9905
- All mounting hardware included