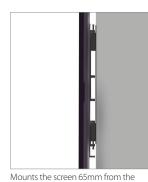

## **BT9906** SYSTEM X<sup>™</sup> **ULTRA STRETCH SIGNAGE MOUNT** FOR LG® 86BH5C

BT9906 is a System X mounting solution that is ideal for portrait mounting LG's 86BH5C Ultra Stretch Signage to a wall. At a depth of just 51.1mm, the finished install is close to the wall but still allows enough room for easy access to connectors. Safety screws come as standard to help prevent unauthorised removal of the screen and height adjustment screws allow the screen to be levelled perfectly after installation.

## **FEATURES**

- Designed for use with the LG 86BH5C 86", 58:9 Ultra-Stretch Signage
- Mounts screen just 65mm from wall whilst still allowing easy access to connectors
- Ideal for portrait mounting
- Arms feature levelling screws to adjust the screen height
- Pole mounted version for ceiling and floor mounting is
- available on request
- Safety screws help prevent unauthorised removal of screens
- High end aesthetic quality with stylish end caps for a neat and tidy install
- Landscape mounted solution also available, please see BT9905
- All mounting hardware included

wall, allowing easy access to connectors

Arms feature levelling screws to adjust the screen height

VES/ 800 2Õo

50KG

**←** 

High-end aesthetic quality with stylish end caps for a neat and tidy install

SYSTEM