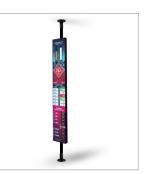

## **BT9906** SYSTEM X<sup>™</sup> **ULTRA STRETCH SIGNAGE MOUNT** FOR LG® 86BH5C

BT9906 is a System X mounting solution that is ideal for portrait mounting LG's 86BH5C Ultra Stretch Signage to a wall. At a depth of just 51.1mm, the finished install is close to the wall but still allows enough room for easy access to connectors. Safety screws come as standard to help prevent unauthorised removal of the screen and height adjustment screws allow the screen to be levelled perfectly after installation.

## **FEATURES**

- Designed for use with the LG 86BH5C 86", 58:9 Ultra-Stretch Signage
- Mounts screen just 65mm from wall whilst still allowing easy access to connectors
- Ideal for portrait mounting
- Arms feature levelling screws to adjust the screen height
- Pole mounted version for ceiling and floor mounting is
- available on request
- Safety screws help prevent unauthorised removal of screens
- High end aesthetic quality with stylish end caps for a neat and tidy install
- Landscape mounted solution also available, please see BT9905
- All mounting hardware included