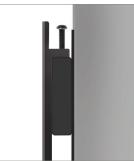

## **FEATURES**

- Designed for use with the LG 86BH5C 86", 58:9 Ultra-Stretch Signage
- Mounts screen just 65mm from wall whilst still allowing easy access to connectors
- Ideal for portrait mounting
- Arms feature levelling screws to adjust the screen height
- Pole mounted version for ceiling and floor mounting is
- available on request
- Safety screws help prevent unauthorised removal of screens
- High end aesthetic quality with stylish end caps for a neat and tidy install
- Landscape mounted solution also available, please see BT9905
- All mounting hardware included

wall, allowing easy access to connectors

Arms feature levelling screws to adjust the screen height

VES/ 800 2Õo

50KG

**←** 

High-end aesthetic quality with stylish end caps for a neat and tidy install

SYSTEM